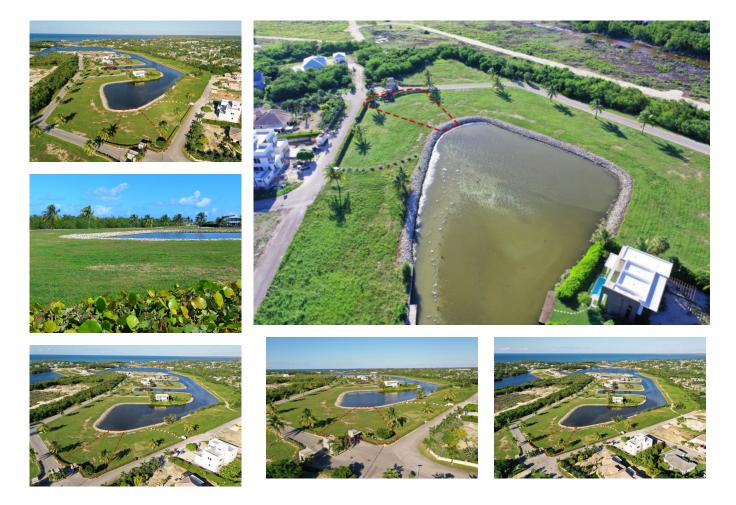

#### CI\$443,460

Neil Rooney 345-949-5250 neilr@crightonproperties.com

This lovely parcel is NE-facing with views into the large sheltered lagoon at the South end of the development. The lot has underground utilities, including fiber. Developer Financing available.

### **Property Features**

| Type                           | Status        | View               |
|--------------------------------|---------------|--------------------|
| <b>Land (For Sale)</b>         | Current       | <b>Canal Front</b> |
| Listing Type                   | Width         | Depth              |
| <b>Low Density Residential</b> | <b>120.00</b> | <b>148.00</b>      |