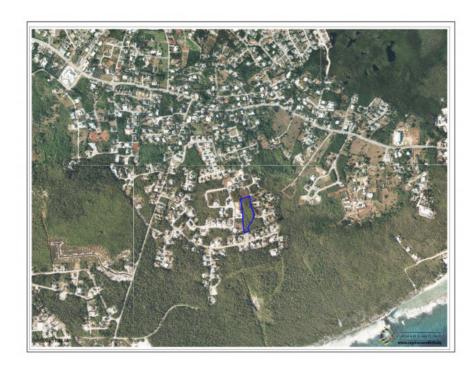

## **Beach Bay Acreage**

Lower Valley MLS# 418289

#### CI\$595,000

**Noel March** 345-949-5250 noelm@crightonproperties.com

High and dry 2.063 acre developer's parcel in Beach Bay. 30ft Vehicular Right of Way.