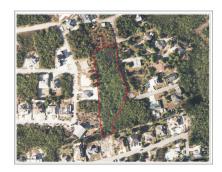

## **Beach Bay Acreage**

Lower Valley MLS# 418289

#### CI\$595,000

**Noel March** 345-949-5250 noelm@crightonproperties.com

High and dry 2.063 acre developer's parcel in Beach Bay. 30ft Vehicular Right of Way.

### **Property Features**

| Type Land (For Sale) Listing Type Low Density Residential | Status Pen/Con Width 173.00 | View Garden View Depth 519.00 |
|-----------------------------------------------------------|-----------------------------|-------------------------------|
|                                                           |                             |                               |

Acres 2.06