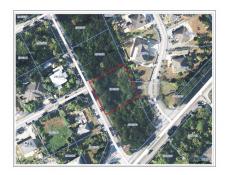

#### Savannah Meadows Lot

Savannah MLS# 417826

### CI\$225,000

**Tammy Crighton-Buck** 345-949-5250 tammycb@crightonproperties.com

**Dale Crighton** 345-949-5250 dalec@crightonproperties.com

Fantastic lot in Savannah Meadows perfect for a residential home for a family or executive. Over 1/3 acre in size with plenty of space for a large yard and pool. Located near Countryside Shopping Village, the beach, restaurants and the Rex Crighton Boulevard. Property in Savannah is attractive for its close proximity to town, activities, schools and amenities. Photos courtesy of caymanlandinfo.ky.

# **Property Features**

Type Status View Land (For Sale) Sold Inland

Listing Type Width Depth
Low Density Residential 119.00 133.00

 Sq Ft
 Block/Parcel
 Area

 0.00
 28C / 369
 40

Acres **0.35** 