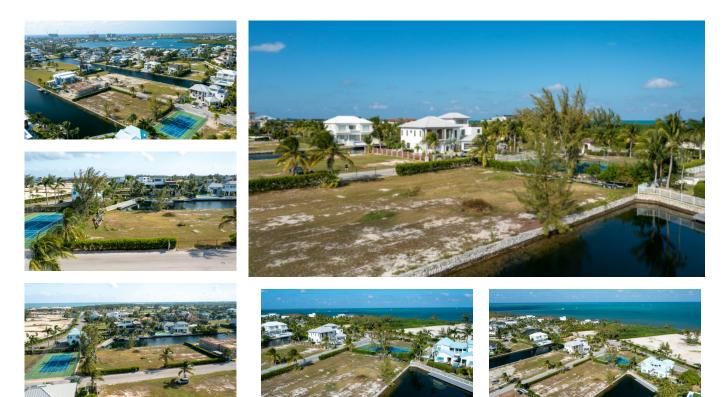

### CI\$1,149,000

Dale Crighton 345-949-5250 dalec@crightonproperties.com

Tammy Crighton-Buck 345-949-5250 tammycb@crightonproperties.com

For many people moving to Grand Cayman or looking for an investment property, the Seven Mile Beach Corridor is a preferred choice. It is a select area across from the world famous Seven Mile Beach and a short drive from the airport and harbour in the capital of George Town. The Seven Mile Beach Corridor has numerous shops, commercial offices, healthcare facilities, schools, restaurants, entertainment, and many other amenities and activities. In this beautiful area, you will find exclusive canal and water front subdivisions, such as Crystal Harbour, where you can enjoy island life to its fullest. This canal lot on Marguise Quay at Crystal Harbour offers a fantastic location for a luxury canal front residence. Features include underground utilities, stone seawall, covenants, and gated entrance. Positioned next to two private pickle ball courts and tennis court along with close proximity to the North Sound Club Golf Course add to the attraction of this sound investment. Enjoy Caribbean living with gorgeous sunsets and water excursions from this fabulous property. Crystal Harbour, it's the place to be.