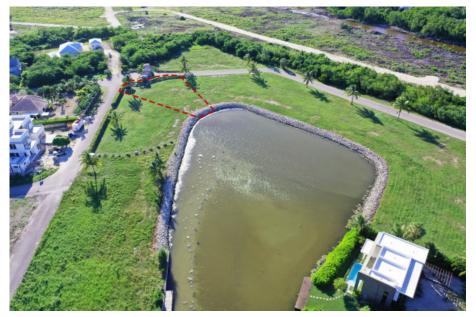

### **Property Features**

Type Status View Land (For Sale) Current Canal Front

Listing Type Width Depth
Low Density Residential 120.00 148.00

 Sq Ft
 Block/Parcel
 Area

 0.00
 22D / 342
 40

Acres **0.32** 

## **Additional Features**

| Road Surface                   | How Shown  Drive by   | Soil                        | Topography              |
|--------------------------------|-----------------------|-----------------------------|-------------------------|
| <b>Asphalt</b>                 |                       | <b>Marl</b>                 | <b>Filled</b>           |
| Zoning Low Density residential | Road Frontage         | Trees                       | Title                   |
|                                | <b>107</b>            | <b>Clusters</b>             | Freehold                |
| Frontage Road <b>Private</b>   | Possession At Closing | Land Certificate Not Issued | Covenants<br><b>Yes</b> |