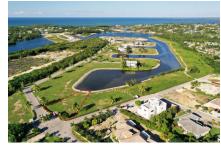

#### CI\$443,460

**Neil Rooney** 345-949-5250 neilr@crightonproperties.com

**Dale Crighton** 345-949-5250 dalec@crightonproperties.com

This lovely parcel is NE-facing with views into the large sheltered lagoon at the South end of the development. The lot has underground utilities, including fibre and , because it is outside the gates it may be exempt from monthly Channels HOA fees.

### **Property Features**

Type Status View Land (For Sale) Current Canal Front

Listing Type Width Depth
Low Density Residential 120.00 148.00

 Sq Ft
 Block/Parcel
 Area

 0.00
 22D / 342
 40

Acres **0.32** 